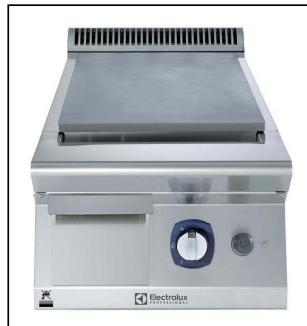

# Modular Cooking Range Line 900XP Half Module Gas Hob Cooking Top

| ITEM #  |  |
|---------|--|
| MODEL # |  |
| NAME #  |  |
| SIS #   |  |
|         |  |
| AIA #   |  |

391022 (E9HOGD1000)

Half module gas Hob with mild steel Top

### Item No.

High efficiency 8 kW burners in stainless steel with self-stabilizing flame. Large cooking surface with temperature gradient across cooking zone. Large flat cooking surface made in mild steel, permits the use of a number of various sized pots and pans, all easily moved across the surface without lifting. Exterior panels in stainless steel. Worktop in 20/10, stainless steel. Right angled side edges eliminate gaps and possible dirt traps between units.

### **Main Features**

- Gas heated, 8 kW burners, hob.
- Hob top made of mild steel, smooth and easy to clean.
- Each burner to have 2 branches with 4 flame lines.
- Piezo ignition.
- Setting different temperature zones provides a temperature gradient over the plate for different cooking needs.
- Various sizes of pans can be used at the same time due to large surface area with no intermediate sectors.
- Pans can easily be moved from one area to another without lifting.
- All major compartments located in front of unit for ease of maintenance.
- IPX5 water resistance certification.
- The special design of the control knob system guarantees against water infiltration.
- Suitable for countertop installation.

### Construction

- Unit is 930 mm deep to give a larger working surface area.
- All exterior panels in Stainless Steel with Scotch Brite finishing.
- Model has right-angled side edges to allow flush fitting joints between units, eliminating gaps and possible dirt traps.