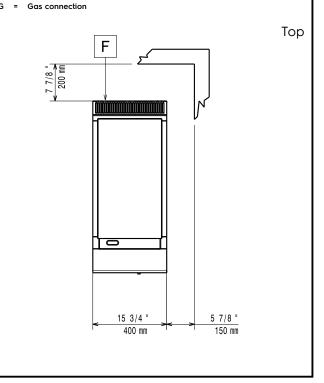

# Modular Cooking Range Line 900XP Half Module Gas Hob Cooking Top

EQ = Equipotential screw

#### Gas

Gas Power:

**391022 (E9HOGD1000)** 8 kW

Standard gas delivery: Natural Gas G20 (20mbar)

Gas Type Option: LPG; Natural Gas

Gas Inlet: 1/2"

If appliance is set up or next to or against temperature sensitive furniture or similar, a safety gap of approximately 150 mm should be maintained or some form of heat insulation fitted.

Modular Cooking Range Line 900XP Half Module Gas Hob Cooking Top