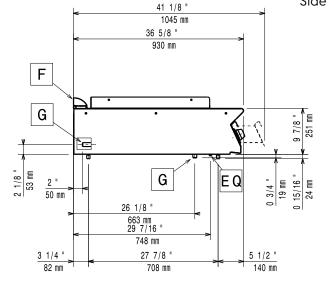

# Modular Cooking Range Line 900XP Half Module Gas Hob Cooking Top

EQ = Equipotential screw

### **Key Information:**

Cooking Surface Depth: Cooking Surface Width: Working Temperature MIN: Working Temperature MAX:

External dimensions, Width: 400 mm External dimensions, Depth: 930 mm External dimensions, Height: 250 mm 53 kg Net weight: Shipping weight: 60 kg Shipping height: 520 mm Shipping width: 460 mm Shipping depth: 1020 mm Shipping volume: 0.24 m<sup>3</sup> Certification group: N9RG