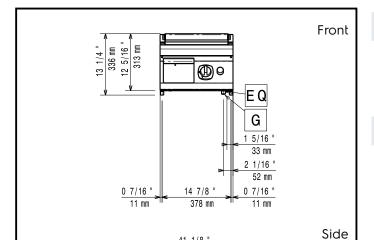

# Modular Cooking Range Line 900XP Half Module Gas Hob Cooking Top

EQ = Equipotential screw

### **Key Information:**

Cooking Surface Depth: Cooking Surface Width: Working Temperature MIN: Working Temperature MAX:

External dimensions, Width: 400 mm External dimensions, Depth: 930 mm External dimensions, Height: 250 mm 53 kg Net weight: Shipping weight: 60 kg Shipping height: 520 mm Shipping width: 460 mm Shipping depth: 1020 mm Shipping volume: 0.24 m<sup>3</sup> Certification group: N9RG